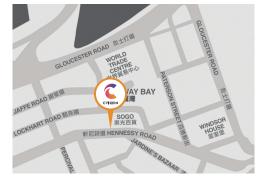

555 Hennessy Road, Causeway Bay, HK

#### **MEANING OF CVISION**

#### Causeway Bay – Heart of Hong Kong

Facing one of the busiest pedestrian crossings in the world, the screen attracts **11.7 million** viewers impressions per month

#### Colossal Media Platform

Towering at 19m (H) x 72m (W), the screen measures at approximately  $1,400m^2$  or equivalent to five, full-size tennis courts

## Crystal Clear Image

With **13.8 million pixels**, CVISION boosts up to **8K resolution** and provides unrivalled image clarity

#### Colorful And Dramatic Contrasts

Powered by proprietary LED chip and Real Black™ technology, the screen achieves **50% deeper color contrasts** than conventional LED

## Creative Possibilities

Flexible back-end system supports infinite display formats, interactive c