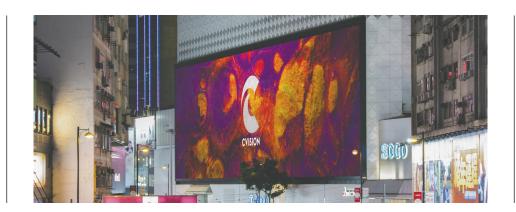

#### Causeway Bay – Heart of Hong Kong

Facing one of the busiest pedestrian crossings in the world, the screen attracts **11.7 million** viewers impressions per month

#### Colossal Media Platform

Towering at 19m (H) x 72m (W), the screen measures at approximately  $1,400m^2$  or equivalent to five, full-size tennis courts

## Crystal Clear Image

With **13.8 million pixels**, CVISION boosts up to **8K resolution** and provides unrivalled image clarity

#### Colorful And Dramatic Contrasts

Powered by proprietary LED chip and Real Black™ technology, the screen achieves **50% deeper color contrasts** than conventional LED